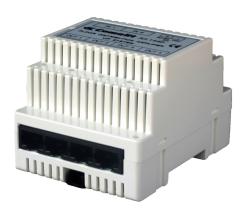

## **NETWORK SWITCH 4 PORT**

Floor shunt with one input, one output (10/100 Mb) and 4 shunts (10 MB). Dimensions 66 x 85 x 35 mm

| General info               |               |  |
|----------------------------|---------------|--|
| EAN product code:          | 8023903209402 |  |
| Intrastat code:            | 85176910      |  |
| Compatibility              |               |  |
| Vip system:                | Yes           |  |
| lounting/Installation      |               |  |
| DIN rail mounted:          | Yes           |  |
| DIN modules (no.):         | 4             |  |
| Connectivity               |               |  |
| Type of connections/ports: | RJ45          |  |
| Packaging                  |               |  |
| Single pack height (mm):   | 76            |  |
| Single pack width (mm):    | 86            |  |
| Single pack weight (Kg):   | 0,235         |  |
| Single pack depth (mm):    | 96            |  |
| Single pack volume (dm3):  | 0,627         |  |